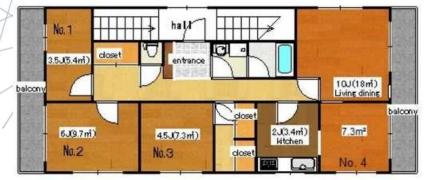

#### **GUEST HOUSE**

- 4LDK
  - Room Area: 5.4~9.7m2
  - quiet place
- Capacity for 4 people