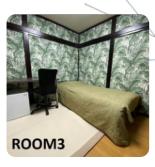

### **Room Description**

- Bedding
- Closet
- Refrigerator
- Air Conditioner
- Desk Chair

### **Room Description**

- Bedding
- Closet
- Refrigerator
- Air Conditioner
- Desk Chair
- Television

### **Room Description**

- Bedding
- Closet
- Refrigerator
- Air Conditioner
- Desk Chair
- Balconies