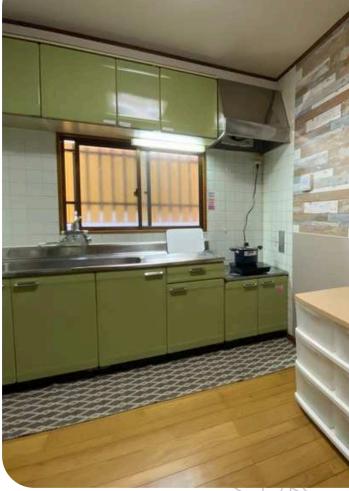

#### **EQUIPMENT**

- Internet, water, gas, electricity included.
- · Bedding, washing machine, kitchen utensils, refrigerator, rice cooker, kettle, hairdryer, towels, soap, hob included.
- · Air conditioning and heating.

#### **Sharing (Public Usage)**

- Kitchen
- Bath/Shower Room
- Washroom
- Dining Table
- TV
- Washing Machine
- Internet (Wireless)