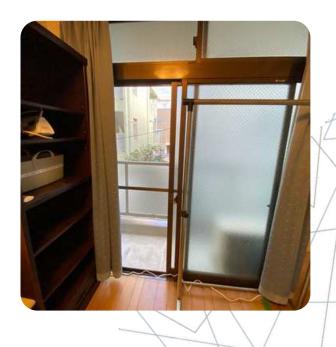

### **Room Description**

- Bedding
- Closet
- Refrigerator
- Air Conditioner
- Desk Chair
- Balconies