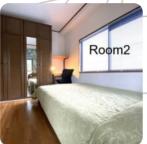

### **Room Description**

- Bedding
- Closet
- Refrigerator
- Air Conditioner
- Desk Chair

### **Room Description**

- Bedding
- Closet
- Refrigerator
- Air Conditioner
- Desk Chair
- Television

### **Room Description**

- Bedding
- Closet
- Refrigerator
- Air Conditioner
- Desk Chair
- Balconies