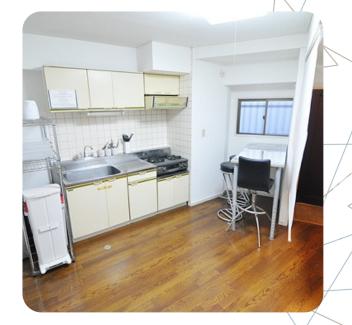

- Kitchen
- Bath/Shower Room
- Washroom
- Dining Table
- TV
- Washing Machine
- Internet (Wireless)