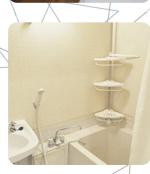

- Kitchen
- Bath/Shower Room
- Washroom
- Dining Table
- TV
- Washing Machine
- Internet (Wireless)