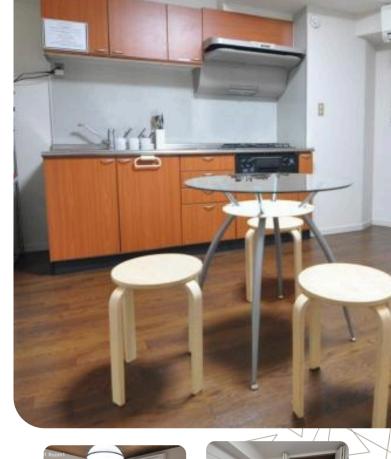

- Kitchen
- Bath/Shower Room
- Washroom
- Dining Table
- TV
- Washing Machine
- Internet (Wireless)