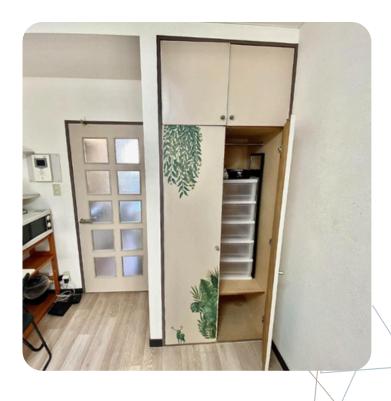

### **EQUIPMENT**

- Internet, water, gas, electricity included.
- · Bedding, washing machine, kitchen utensils, refrigerator, rice cooker, kettle, hairdryer, towels, soap, hob included.
- Balconies outside
- Air conditioning and heating.