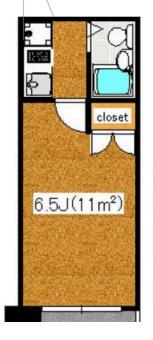

# 11 MINUTES TO WASEDA CAMPUS. YOU CAN SEE TOKYO SKYTREE FROM THE HALLWAY!

#### **OUR HOUSES**



#### **APPARTMENTS**

- 1LDK
- Room Area: 18.2m2
- 5th floor
- quiet place



### **EQUIPMENT**

- Internet, water, gas, electricity included.
- · Bedding, washing machine, kitchen utensils, refrigerator, rice cooker, kettle, hairdryer, towels, soap, hob included.
- Balconies outside
- Air conditioning and heating.



Tokyo, Toshima-ku 1-50-7, Amenity Otsuka 504











### **INTERESTED IN OUR APARTMENTS?**

Do not hesitate to contact us

**\** 03-5980-9621







Tokyo Sakura Tram Otsuka Station: 4 min walk







## BENEFITS

- Competitive rates: more affordable than hotels or Airbnb.
- No agent fees or commissions.
- No contract fees for short stay.
- No insurance costs.
- Secure Apartment
- · Free bike rental
- Luggage storage
- English and Japanese support
- Responsive staff.



#### **LOCALISATION**

Tokyo, Toshima-ku 1-50-7, Amenity Otsuka 504

### **INTERESTED IN OUR APARTMENTS?**

Do not hesitate to contact us

**\** 03-5980-9621