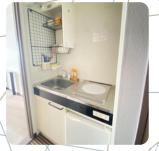

### **EQUIPMENT**

- Internet, water, gas, electricity included.
- · Bedding, washing machine, kitchen utensils, refrigerator, rice cooker, kettle, hairdryer, towels, soap, hob included.
- Balconies outside
- Air conditioning and heating.