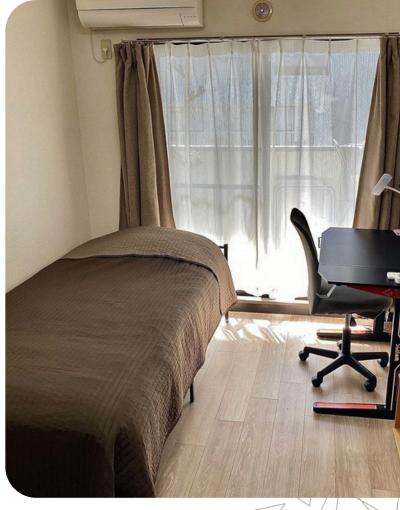

#### **APPARTMENTS**

- 1LDK
- Room Area: 18.2m2
- 5th floor
- quiet place

### **EQUIPMENT**

- Internet, water, gas, electricity included.
- · Bedding, washing machine, kitchen utensils, refrigerator, rice cooker, kettle, hairdryer, towels, soap, hob included.
- Balconies outside
- Air conditioning and heating.