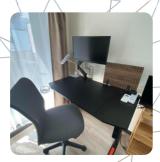

#### **APPARTMENTS**

- 1LDK
- Room Area: 18.2m2
- 5th floor
- quiet place

### **EQUIPMENT**

- Internet, water, gas, electricity included.
- · Bedding, washing machine, kitchen utensils, refrigerator, rice cooker, kettle, hairdryer, towels, soap, hob included.
- Balconies outside
- Air conditioning and heating.