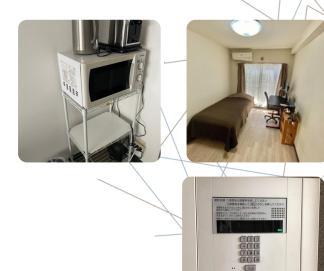

### **EQUIPMENT**

- Internet, water, gas, electricity included.
- · Bedding, washing machine, kitchen utensils, refrigerator, rice cooker, kettle, hairdryer, towels, soap, hob included.
- Balconies outside
- Air conditioning and heating.