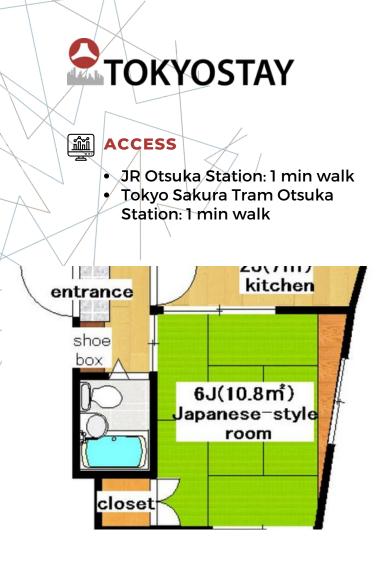

## **APPARTMENTS**

- **1LDK** 
  - Room Area: 9.1~13.2m2
  - 3rd floor
  - quiet place
- Capacity for 3 people

### LOCALISATION

2-26-7, Kitaotsuka, Toshima-ku, Reit Building 302

#### LOCALISATION

2-26-7, Kitaotsuka, Toshima-ku, Reit Building 302