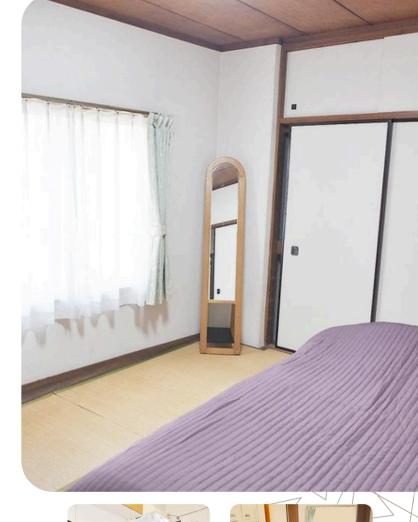

## **APPARTMENTS**

- **1LDK** 
  - Room Area: 9.1~13.2m2
  - 3rd floor
  - quiet place
- Capacity for 3 people

#### EQUIPMENT -Joj

- Internet, water, gas, electricity included.
- Bedding, washing machine, kitchen utensils, refrigerator, rice cooker, kettle, hairdryer, towels, soap, hob included.
- Air conditioning and heating.