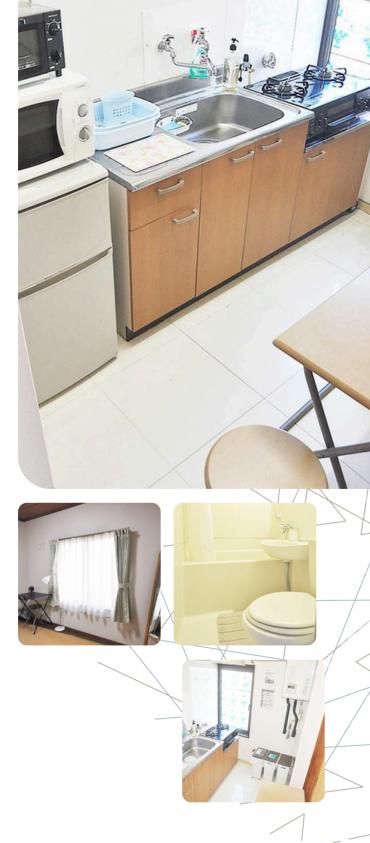

#### EQUIPMENT -Joj

- Internet, water, gas, electricity included.
- Bedding, washing machine, kitchen utensils, refrigerator, rice cooker, kettle, hairdryer, towels, soap, hob included.
- Air conditioning and heating.