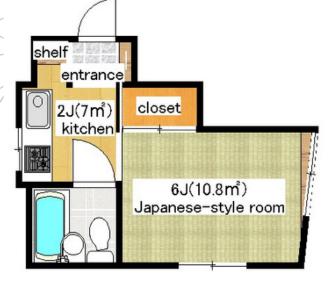

### **APPARTMENTS**

- 1LDK
  - Room Area: 9.1~13.2m2
  - 3rd floor
  - quiet place
- · Capacity for 2 people

### **EQUIPMENT**

- Internet, water, gas, electricity included.
- · Bedding, washing machine, kitchen utensils, refrigerator, rice cooker, kettle, hairdryer, towels, soap, hob included.
- · Air conditioning and heating.