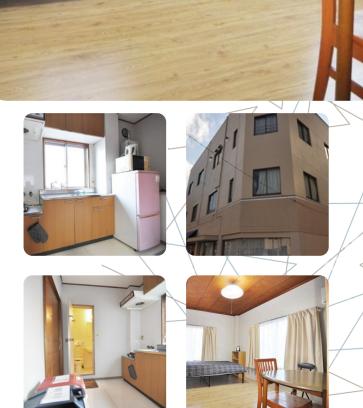

### **APPARTMENTS**

- 1LDK
  - Room Area: 9.1~13.2m2
  - 3rd floor
  - quiet place
- · Capacity for 2 people

### **EQUIPMENT**

- Internet, water, gas, electricity included.
- · Bedding, washing machine, kitchen utensils, refrigerator, rice cooker, kettle, hairdryer, towels, soap, hob included.
- · Air conditioning and heating.