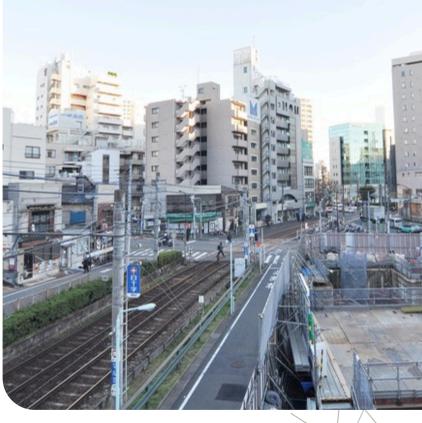

### ACCESS

- JR Otsuka Station: 1 min walk
- Tokyo Sakura Tram Otsuka Station: 1 min walk

#### LOCALISATION

2-26-7, Kitaotsuka, Toshima-ku, Reit Building 301

### **LOCALISATION**

2-26-7, Kitaotsuka, Toshima-ku, Reit Building 301