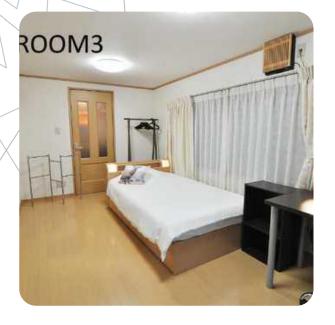

## ROOM 3

## **Room Description**

- Bedding
- Closet
- Refrigerator
- Air Conditioner
- Desk Chair