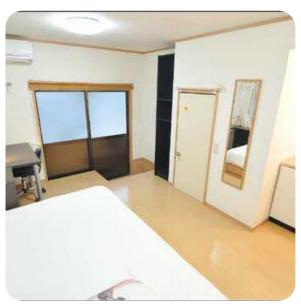

## ROOM 3

## **Room Description**

- Bedding
- Closet
- Refrigerator
- Air Conditioner
- Desk Chair