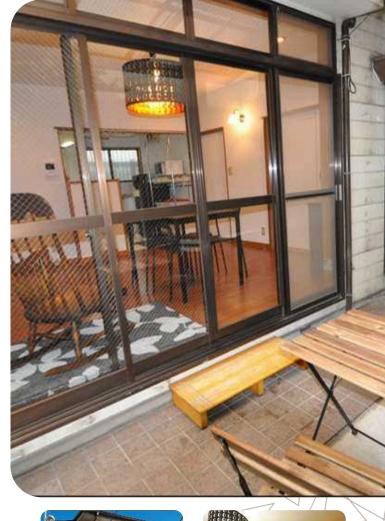

## DHD GUEST HOUSE

- 6LDK
  - Room Area: 9.95~14.9m2
  - quiet place
- Capacity for 3 people

#### **EQUIPMENT**

- Internet, water, gas, electricity included.
- · Bedding, washing machine, kitchen utensils, refrigerator, rice cooker, kettle, hairdryer, towels, soap, hob included.
- · Air conditioning and heating.

- Kitchen
- Bath/Shower Room
- Washroom
- Dining Table
- TV
- Washing Machine
- Internet (Wireless)

1-46-8 Minami Otsuka, Toshima-ku, Tokyo