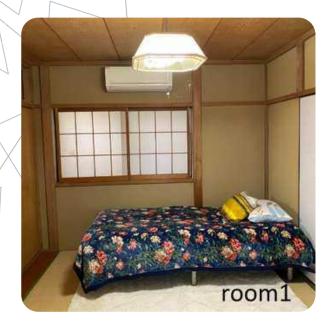

## ROOM 1

## **Room Description**

- Bedding
- Closet
- Air Conditioner
- Desk · Chair