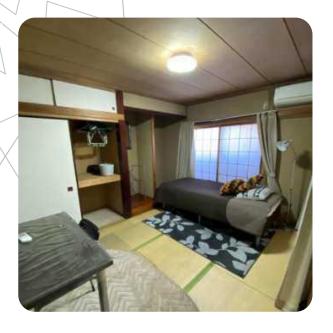

## ROOM 3

## **Room Description**

- Bedding
- Closet
- Refrigerator
- Air Conditioner
- Desk Chair