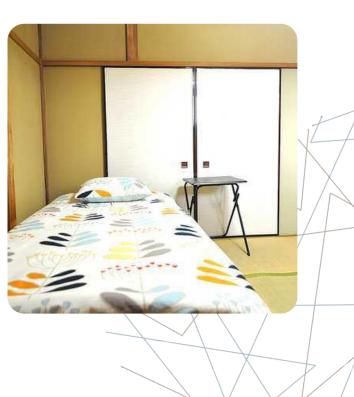

## ROOM 2

## **Room Description**

- Bedding
- Closet
- Air Conditioner
- Desk Chair