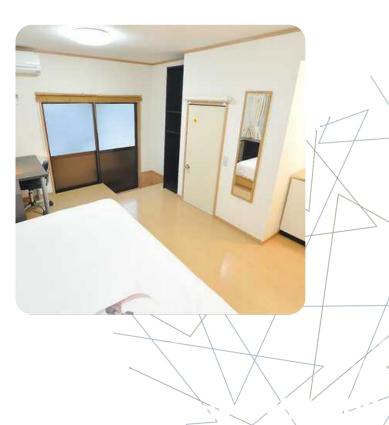

## ROOM 1

## **Room Description**

- Bedding
- Closet
- Air Conditioner
- Desk · Chair