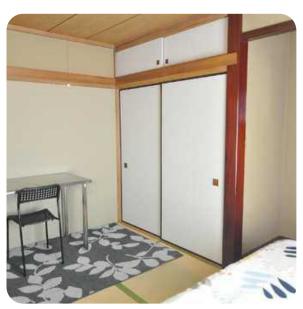

## ROOM 1

## **Room Description**

- Bedding
- Closet
- Air Conditioner
- Desk · Chair