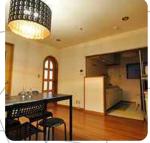

- Kitchen
- Bath/Shower Room
- Washroom
- Dining Table
- TV
- Washing Machine
- Internet (Wireless)

1-46-8 Minami Otsuka, Toshima-ku, Tokyo

## **Room Description**

- Bedding
- Closet
- Air Conditioner
- Desk · Chair