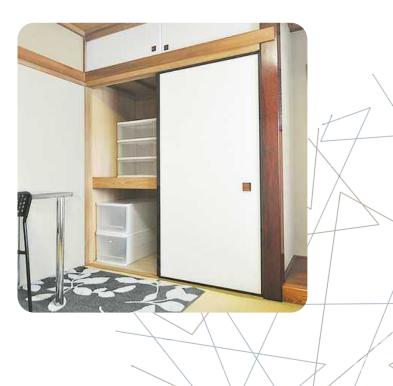

## ROOM 2

## **Room Description**

- Bedding
- Closet
- Air Conditioner
- Desk Chair