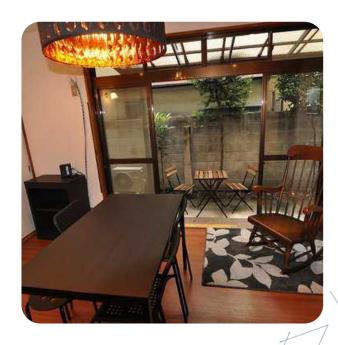

- Kitchen
- Bath/Shower Room
- Washroom
- Dining Table
- TV
- Washing Machine
- Internet (Wireless)

1-46-8 Minami Otsuka, Toshima-ku, Tokyo