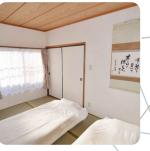

#### **APPARTMENTS**

- 2LDK
  - Room Area: 9.1 13.2m2
  - 1st floor
  - quiet place
- Capacity for 4 people
- Deposit: 30,000 yen per person

#### **EOUIPMENT**

- · Internet, water, gas, electricity included.
- · Bedding, washing machine, kitchen utensils, refrigerator, rice cooker, kettle, hairdryer, towels, soap, hob included.
- There is a Garden outside
- · Air conditioning and heating.