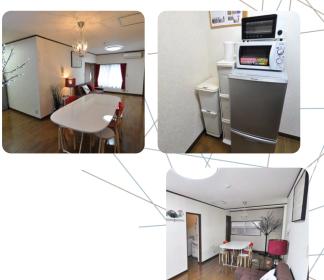

#### **EOUIPMENT**

- · Internet, water, gas, electricity included.
- · Bedding, washing machine, kitchen utensils, refrigerator, rice cooker, kettle, hairdryer, towels, soap, hob included.
- There is a Garden outside
- · Air conditioning and heating.