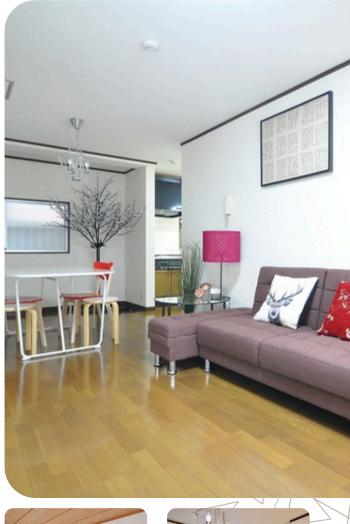

#### **APPARTMENTS**

- 2LDK
  - Room Area: 9.1 13.2m2
  - 1st floor
  - quiet place
- Capacity for 4 people
- Deposit: 30,000 yen per person

#### **EOUIPMENT**

- · Internet, water, gas, electricity included.
- · Bedding, washing machine, kitchen utensils, refrigerator, rice cooker, kettle, hairdryer, towels, soap, hob included.
- There is a Garden outside
- · Air conditioning and heating.