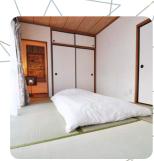

#### **APPARTMENTS**

- 2LDK
  - Room Area: 9.1 13.2m2
  - 1st floor
  - quiet place
- Capacity for 4 people
- Deposit: 30,000 yen per person

#### **EOUIPMENT**

- · Internet, water, gas, electricity included.
- · Bedding, washing machine, kitchen utensils, refrigerator, rice cooker, kettle, hairdryer, towels, soap, hob included.
- There is a Garden outside
- · Air conditioning and heating.