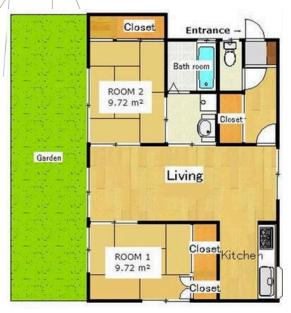

#### **APPARTMENTS**

- 2LDK
  - Room Area: 9.1 13.2m2
  - 1st floor
  - quiet place
- Capacity for 4 people
- Deposit: 30,000 yen per person

#### **EOUIPMENT**

- · Internet, water, gas, electricity included.
- · Bedding, washing machine, kitchen utensils, refrigerator, rice cooker, kettle, hairdryer, towels, soap, hob included.
- There is a Garden outside
- · Air conditioning and heating.