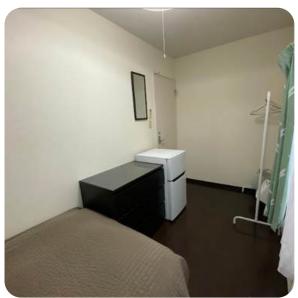

# **Room Description**

- Bedding
- Closet
- Refrigerator
- Air Conditioner
- Desk Chair

# **Room Description**

- Bedding
- Closet
- Refrigerator
- Air Conditioner
- Desk · Chair