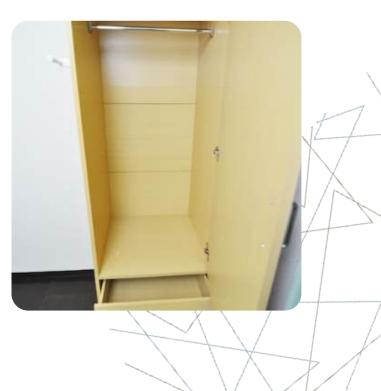

# **Room Description**

- Bedding
- Closet
- Refrigerator
- Air Conditioner
- Desk Chair

# **Room Description**

- Bedding
- Closet
- Refrigerator
- Air Conditioner
- Desk · Chair