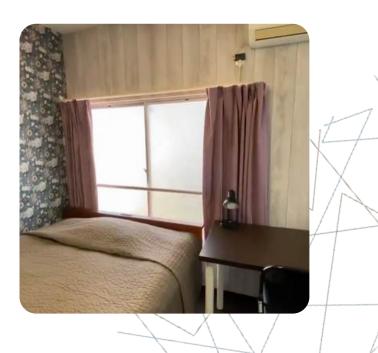

# **Room Description**

- Bedding
- Closet
- Refrigerator
- Air Conditioner
- Desk Chair

# **Room Description**

- Bedding
- Closet
- Refrigerator
- Air Conditioner
- Desk · Chair