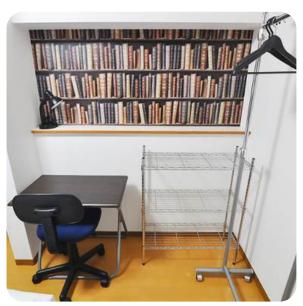

# **Room Description**

- Bedding
- Closet
- Refrigerator
- Air Conditioner
- Desk Chair

# **Room Description**

- Bedding
- Closet
- Refrigerator
- Air Conditioner
- Desk · Chair