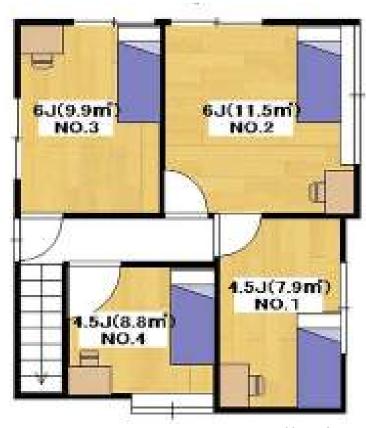

#### **GUEST HOUSE**

- 6LDK
  - Room Area: 7.4~11.4m2
  - quiet place
- Capacity for 6 people