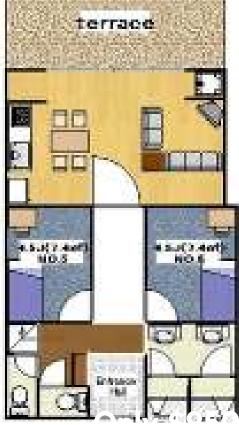

#### **GUEST HOUSE**

- 6LDK
  - Room Area: 7.4~11.4m2
  - quiet place
- Capacity for 6 people