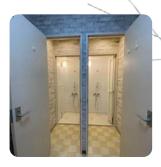

### **Sharing (Public Usage)**

- Kitchen
- Bath/Shower Room
- Washroom
- Dining Table
- TV
- Washing Machine
- Internet (Wireless)