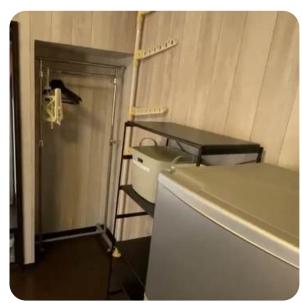

# **Room Description**

- Bedding
- Closet
- Refrigerator
- Air Conditioner
- Desk Chair

# **Room Description**

- Bedding
- Closet
- Refrigerator
- Air Conditioner
- Desk · Chair