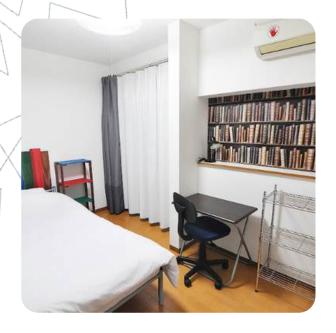

# **Room Description**

- Bedding
- Closet
- Refrigerator
- Air Conditioner
- Desk Chair