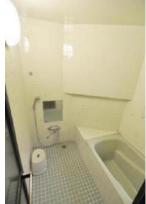

| Accommodation name              | Naikaitabashi                                                                                                                                                                                                                |                                                                                                                                                                                      |
|---------------------------------|------------------------------------------------------------------------------------------------------------------------------------------------------------------------------------------------------------------------------|--------------------------------------------------------------------------------------------------------------------------------------------------------------------------------------|
| transportation                  | 7 minutes walk from Naka-itabashi Station: Ikebukuro 7 min, Shinjuku 17 min, Shibuya 29 min                                                                                                                                  |                                                                                                                                                                                      |
| Neighborhood                    | -Supermarkets: 4 min walk SUMMIT, my basket, super tanakaDollar shops like daiso and silk 10 min walkPlaces of interest nearby: Kumano Shrine, Akatsuka Suwa , Dagashiya Game Museum, Higashiitabashi park, Water Wheel Park |                                                                                                                                                                                      |
| Facilities ( common<br>spaces ) | <ul> <li>Air conditioner</li> <li>Bathroom</li> <li>Chairs</li> <li>Closets</li> <li>Coat rack</li> <li>Dining-kitchen</li> <li>Internet</li> <li>Kitchen</li> <li>fridge</li> <li>water boiler</li> </ul>                   | <ul> <li>Microwave oven</li> <li>Mirror</li> <li>Rice Cooker</li> <li>Table</li> <li>Toaster</li> <li>Toilet</li> <li>TV</li> <li>Vacuum cleaner</li> <li>Washing machine</li> </ul> |