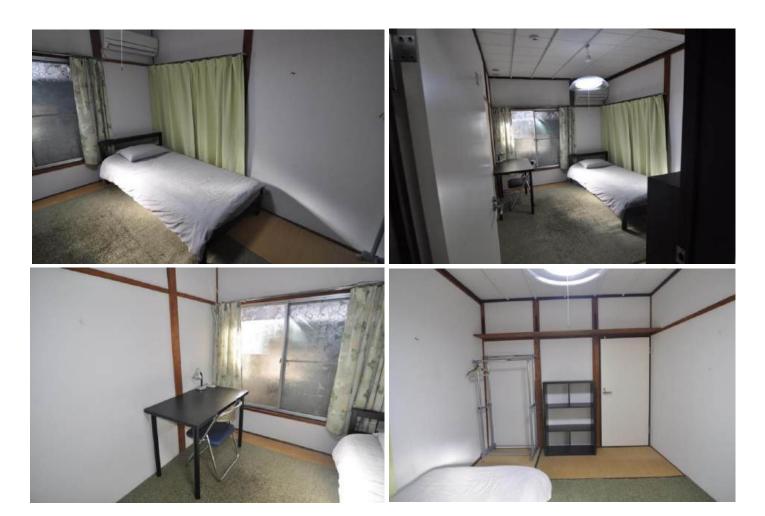

| Room name       | Naikaitabashi room 3                                                                                                                                       |
|-----------------|------------------------------------------------------------------------------------------------------------------------------------------------------------|
| Room Facilities | <ul> <li>Air conditioner</li> <li>Desk</li> <li>lamp</li> <li>Closet/hangers</li> <li>Bed</li> <li>Chair</li> <li>Bedding</li> <li>Mattress set</li> </ul> |

| Room name       | Naikaitabashi room 4                                                                                                                                       |
|-----------------|------------------------------------------------------------------------------------------------------------------------------------------------------------|
| Room Facilities | <ul> <li>Air conditioner</li> <li>Desk</li> <li>lamp</li> <li>Closet/hangers</li> <li>Bed</li> <li>Chair</li> <li>Bedding</li> <li>Mattress set</li> </ul> |