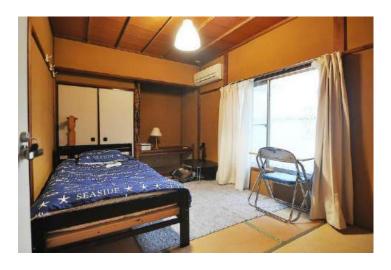

| Room name       | Naikaitabashi room 1                                                                                                                                       |
|-----------------|------------------------------------------------------------------------------------------------------------------------------------------------------------|
| Room Facilities | <ul> <li>Air conditioner</li> <li>Desk</li> <li>lamp</li> <li>Closet/hangers</li> <li>Bed</li> <li>Chair</li> <li>Bedding</li> <li>Mattress set</li> </ul> |