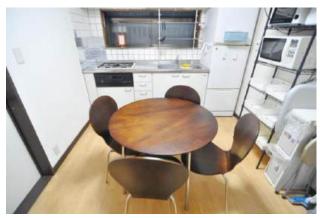

| Accommodation name              | Naikaitabashi                                                                                                                                                                                                                |                                                                                                                                                                                      |
|---------------------------------|------------------------------------------------------------------------------------------------------------------------------------------------------------------------------------------------------------------------------|--------------------------------------------------------------------------------------------------------------------------------------------------------------------------------------|
| transportation                  | 7 minutes walk from Naka-itabashi Station: Ikebukuro 7 min, Shinjuku 17 min, Shibuya 29 min                                                                                                                                  |                                                                                                                                                                                      |
| Neighborhood                    | -Supermarkets: 4 min walk SUMMIT, my basket, super tanakaDollar shops like daiso and silk 10 min walkPlaces of interest nearby: Kumano Shrine, Akatsuka Suwa , Dagashiya Game Museum, Higashiitabashi park, Water Wheel Park |                                                                                                                                                                                      |
| Facilities ( common<br>spaces ) | <ul> <li>Air conditioner</li> <li>Bathroom</li> <li>Chairs</li> <li>Closets</li> <li>Coat rack</li> <li>Dining-kitchen</li> <li>Internet</li> <li>Kitchen</li> <li>fridge</li> <li>water boiler</li> </ul>                   | <ul> <li>Microwave oven</li> <li>Mirror</li> <li>Rice Cooker</li> <li>Table</li> <li>Toaster</li> <li>Toilet</li> <li>TV</li> <li>Vacuum cleaner</li> <li>Washing machine</li> </ul> |