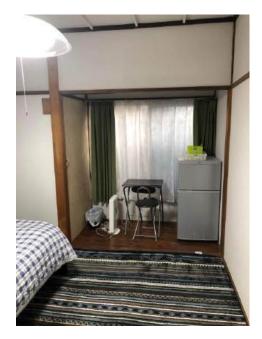

| Room name       | Naikaitabashi room 2                                                                                                                                                       |
|-----------------|----------------------------------------------------------------------------------------------------------------------------------------------------------------------------|
| Room Facilities | <ul> <li>Air conditioner</li> <li>Desk</li> <li>lamp</li> <li>Closet/hangers</li> <li>Bed</li> <li>Chair</li> <li>Bedding</li> <li>Mattress set</li> <li>Fridge</li> </ul> |