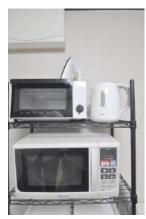

| Accommodation name              | Naikaitabashi                                                                                                                                                                                                                |                                                                                                                                                                                      |
|---------------------------------|------------------------------------------------------------------------------------------------------------------------------------------------------------------------------------------------------------------------------|--------------------------------------------------------------------------------------------------------------------------------------------------------------------------------------|
| transportation                  | 7 minutes walk from Naka-itabashi Station: Ikebukuro 7 min, Shinjuku 17 min, Shibuya 29 min                                                                                                                                  |                                                                                                                                                                                      |
| Neighborhood                    | -Supermarkets: 4 min walk SUMMIT, my basket, super tanakaDollar shops like daiso and silk 10 min walkPlaces of interest nearby: Kumano Shrine, Akatsuka Suwa , Dagashiya Game Museum, Higashiitabashi park, Water Wheel Park |                                                                                                                                                                                      |
| Facilities ( common<br>spaces ) | <ul> <li>Air conditioner</li> <li>Bathroom</li> <li>Chairs</li> <li>Closets</li> <li>Coat rack</li> <li>Dining-kitchen</li> <li>Internet</li> <li>Kitchen</li> <li>fridge</li> <li>water boiler</li> </ul>                   | <ul> <li>Microwave oven</li> <li>Mirror</li> <li>Rice Cooker</li> <li>Table</li> <li>Toaster</li> <li>Toilet</li> <li>TV</li> <li>Vacuum cleaner</li> <li>Washing machine</li> </ul> |