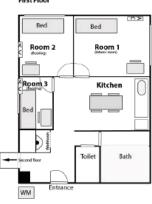

| Room name       | Naikaitabashi room 1                                                                                                                                       |
|-----------------|------------------------------------------------------------------------------------------------------------------------------------------------------------|
| Room Facilities | <ul> <li>Air conditioner</li> <li>Desk</li> <li>lamp</li> <li>Closet/hangers</li> <li>Bed</li> <li>Chair</li> <li>Bedding</li> <li>Mattress set</li> </ul> |

| Room name       | Naikaitabashi room 2                                                                                                                                                       |
|-----------------|----------------------------------------------------------------------------------------------------------------------------------------------------------------------------|
| Room Facilities | <ul> <li>Air conditioner</li> <li>Desk</li> <li>lamp</li> <li>Closet/hangers</li> <li>Bed</li> <li>Chair</li> <li>Bedding</li> <li>Mattress set</li> <li>Fridge</li> </ul> |

| Room name       | Naikaitabashi room 3                                                                                                                                       |
|-----------------|------------------------------------------------------------------------------------------------------------------------------------------------------------|
| Room Facilities | <ul> <li>Air conditioner</li> <li>Desk</li> <li>lamp</li> <li>Closet/hangers</li> <li>Bed</li> <li>Chair</li> <li>Bedding</li> <li>Mattress set</li> </ul> |

| Accommodation name              | Naikaitabashi                                                                                                                                                                                                                |                                                                                                                                                                                      |
|---------------------------------|------------------------------------------------------------------------------------------------------------------------------------------------------------------------------------------------------------------------------|--------------------------------------------------------------------------------------------------------------------------------------------------------------------------------------|
| transportation                  | 7 minutes walk from Naka-itabashi Station: Ikebukuro 7 min, Shinjuku 17 min, Shibuya 29 min                                                                                                                                  |                                                                                                                                                                                      |
| Neighborhood                    | -Supermarkets: 4 min walk SUMMIT, my basket, super tanakaDollar shops like daiso and silk 10 min walkPlaces of interest nearby: Kumano Shrine, Akatsuka Suwa , Dagashiya Game Museum, Higashiitabashi park, Water Wheel Park |                                                                                                                                                                                      |
| Facilities ( common<br>spaces ) | <ul> <li>Air conditioner</li> <li>Bathroom</li> <li>Chairs</li> <li>Closets</li> <li>Coat rack</li> <li>Dining-kitchen</li> <li>Internet</li> <li>Kitchen</li> <li>fridge</li> <li>water boiler</li> </ul>                   | <ul> <li>Microwave oven</li> <li>Mirror</li> <li>Rice Cooker</li> <li>Table</li> <li>Toaster</li> <li>Toilet</li> <li>TV</li> <li>Vacuum cleaner</li> <li>Washing machine</li> </ul> |