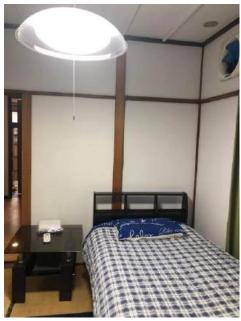

| Room name       | Naikaitabashi room 1                                                                                                                                       |
|-----------------|------------------------------------------------------------------------------------------------------------------------------------------------------------|
| Room Facilities | <ul> <li>Air conditioner</li> <li>Desk</li> <li>lamp</li> <li>Closet/hangers</li> <li>Bed</li> <li>Chair</li> <li>Bedding</li> <li>Mattress set</li> </ul> |