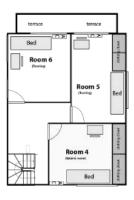

| Room name       | Naikaitabashi room 4                                                                                                                                       |
|-----------------|------------------------------------------------------------------------------------------------------------------------------------------------------------|
| Room Facilities | <ul> <li>Air conditioner</li> <li>Desk</li> <li>lamp</li> <li>Closet/hangers</li> <li>Bed</li> <li>Chair</li> <li>Bedding</li> <li>Mattress set</li> </ul> |

| Room name       | Naikaitabashi room 5                                                                                                                                                        |
|-----------------|-----------------------------------------------------------------------------------------------------------------------------------------------------------------------------|
| Room Facilities | <ul> <li>Air conditioner</li> <li>Desk</li> <li>lamp</li> <li>Closet/hangers</li> <li>Bed</li> <li>Chair</li> <li>Bedding</li> <li>Mattress set</li> <li>balcony</li> </ul> |

| Room name       | Naikaitabashi room 6                                                                                                                                                        |
|-----------------|-----------------------------------------------------------------------------------------------------------------------------------------------------------------------------|
| Room Facilities | <ul> <li>Air conditioner</li> <li>Desk</li> <li>lamp</li> <li>Closet/hangers</li> <li>Bed</li> <li>Chair</li> <li>Bedding</li> <li>Mattress set</li> <li>balcony</li> </ul> |