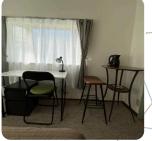

#### **APPARTMENTS**

- 1K
  - Room Area: 18.75~18.75m2
  - o 2nd floor
  - quiet place
- Capacity for 2 people

### **EQUIPMENT**

- Internet, water, gas, electricity included.
- · Bedding, washing machine, kitchen utensils, refrigerator, rice cooker, kettle, hairdryer, towels, soap, hob included.
- · Air conditioning and heating.
- · Loft on the second floor