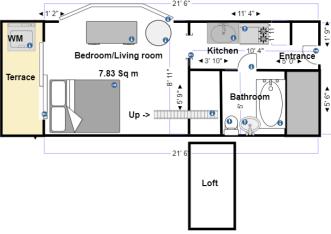

#### **APPARTMENTS**

- 1K
  - Room Area: 18.75~18.75m2
  - o 2nd floor
  - quiet place
- Capacity for 2 people

### **EQUIPMENT**

- Internet, water, gas, electricity included.
- · Bedding, washing machine, kitchen utensils, refrigerator, rice cooker, kettle, hairdryer, towels, soap, hob included.
- · Air conditioning and heating.
- · Loft on the second floor