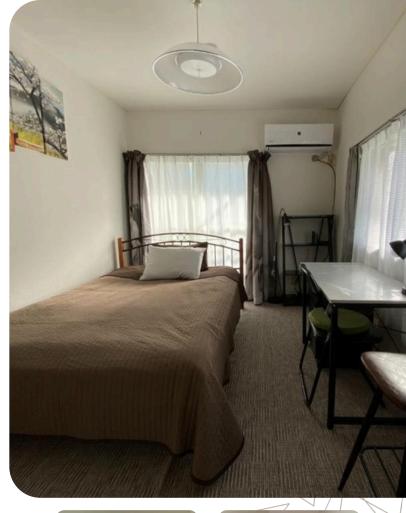

#### **APPARTMENTS**

- 1K
  - Room Area: 18.75~18.75m2
  - o 2nd floor
  - quiet place
- Capacity for 2 people

### **EQUIPMENT**

- Internet, water, gas, electricity included.
- · Bedding, washing machine, kitchen utensils, refrigerator, rice cooker, kettle, hairdryer, towels, soap, hob included.
- · Air conditioning and heating.
- · Loft on the second floor