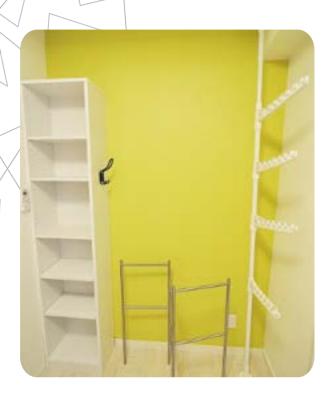

# **Room Description**

- Bedding
- Closet
- Air Conditioner
- Desk Chair

# Room Description

- Bedding
- Closet
- Air Conditioner
- Desk Chair