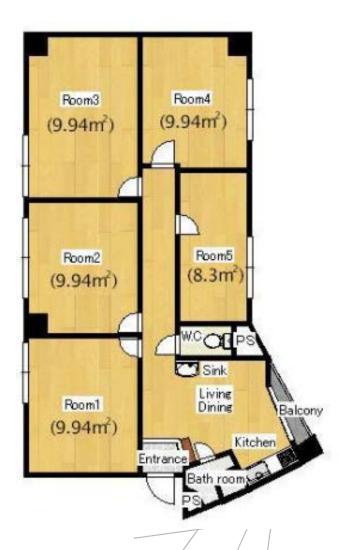

### GUEST HOUSE

- 5LDK
  - Room Area: 8.3 11.1m2
  - quiet place
- Capacity for 5 people