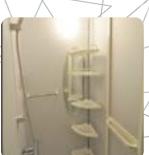

### **Sharing (Public Usage)**

- Kitchen
- Bath/Shower Room
- Washroom
- Dining Table
- Washing Machine
- Internet (Wireless)