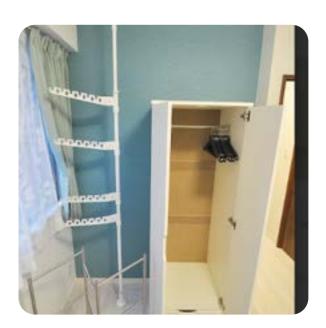

# **Room Description**

- Bedding
- Closet
- Air Conditioner
- Desk Chair

# Room Description

- Bedding
- Closet
- Air Conditioner
- Desk Chair