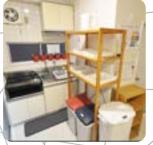

### **Sharing (Public Usage)**

- Kitchen
- Bath/Shower Room
- Washroom
- Dining Table
- Washing Machine
- Internet (Wireless)